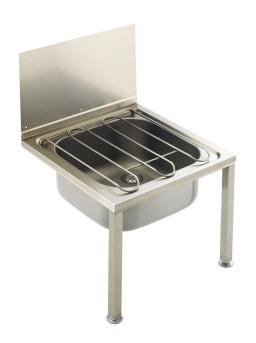

## **Description**

- Model WE282 is our heavy duty wall mounted bucket sink with front support legs
- Grade 304 stainless steel, 1.2mm thick
- Hinged bucket grating and legs with adjustable feet
- Ideal for installation in cleaners rooms, workshops, kitchens

# <u>Includes</u>

- 38mm flush grated waste fitting (no overflow, plug or chain)
- Complete with front support legs with adjustable feet
- Hinged bucket grating
- Separate stainless steel splashback
- Wall fixing points