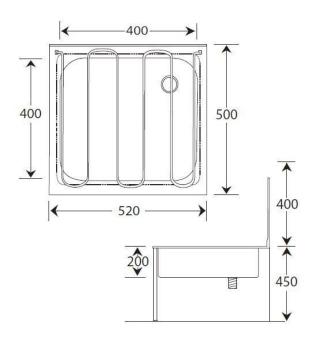

#### **Dimensions**

- Overall dimensions: 520mm x 500mm x 200mm

- Leg height: 450mm

- Internal dimensions: 400mm x 400mm x 200mm

- Bowl depth: 200mm - Splashback height: 400mm